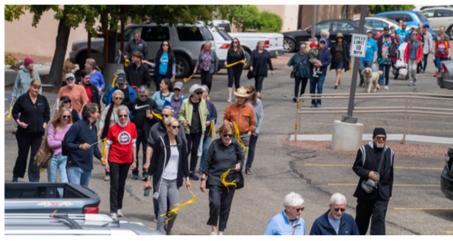

## **Moving Day Santa Fe**

A Walk for Parkinson's Saturday, May 18, 2024

The Montecito: 500 Rodeo Rd. Santa Fe, NM 87505

Participant Registration Begins: 9:30 am | Walk Starts: 11:00 am Vendor Set-Up 8:30 am – 9:15 am