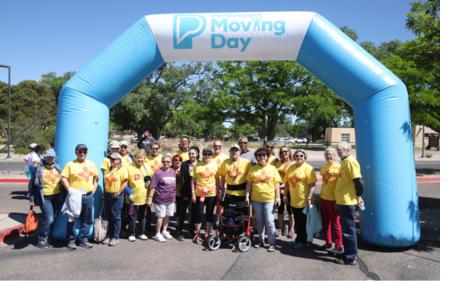

## **Moving Day Santa Fe**

A Walk for Parkinson's Saturday, May 18, 2024

The Montecito: 500 Rodeo Rd. Santa Fe, NM 87505

Participant Registration Begins: 9:30 am | Walk Starts: 11:00 am Vendor Set-Up 8:30 am – 9:15 am